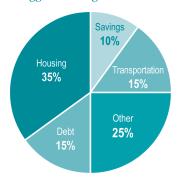

## Fritter Finder

Ever wonder where all of your money goes? The Fritter Finder can help you track where you spend your money. At the end of the week, you'll have a clear idea of where those extra dollars could be hiding. In the future, you can use funds you currently fritter away to increase savings, pay off bills or buy something special. (The chart to the right represents a nationwide guideline for a balanced budget.)

## **Suggested Budget Guidelines**

595 MARKET STREET, 15TH FLOOR, SAN FRANCISCO, CA 94105 • 800-777-7526 • WWW.CCCSSF.ORG

CUT HERE, FOLD AND CARRY WITH YOU.

Fritter Finder Instructions: For one week, carry the Fritter Finder in your wallet or purse and track where you spend your money. Write down everything you buy from the  $25\phi$  newspaper to the \$1 bagel. The object is to track where every penny goes. Add the end of the day add your totals at the bottom. Then at the end of the week add your daily totals to figure out your expenses for the week.