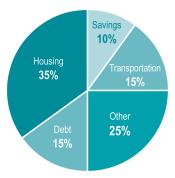

## Fritter Finder

Ever wonder where all of your money goes? The Fritter Finder can help you track where you spend your money. At the end of the week, you'll have a clear idea of where those extra dollars could be hiding. In the future, you can use funds you currently fritter away to increase savings, pay off bills or buy something special. (The chart to the right represents a nationwide guideline for a balanced budget.)

## **Suggested Budget Guidelines**

595 MARKET STREET, 15TH FLOOR, SAN FRANCISCO, CA 94105 • 800-777-7526 • WWW.CCCSSF.ORG

CUT HERE, FOLD AND CARRY WITH YOU.

Fritter Finder Instructions: For one week, carry the Fritter Finder in your wallet or purse and track where you spend your money. Write down everything you buy from the 25¢ newspaper to the \$1 bagel. The object is to track where every penny goes. At the end of the day add your totals at the bottom. Then at the end of the week add your daily totals to figure out your expenses for the week.